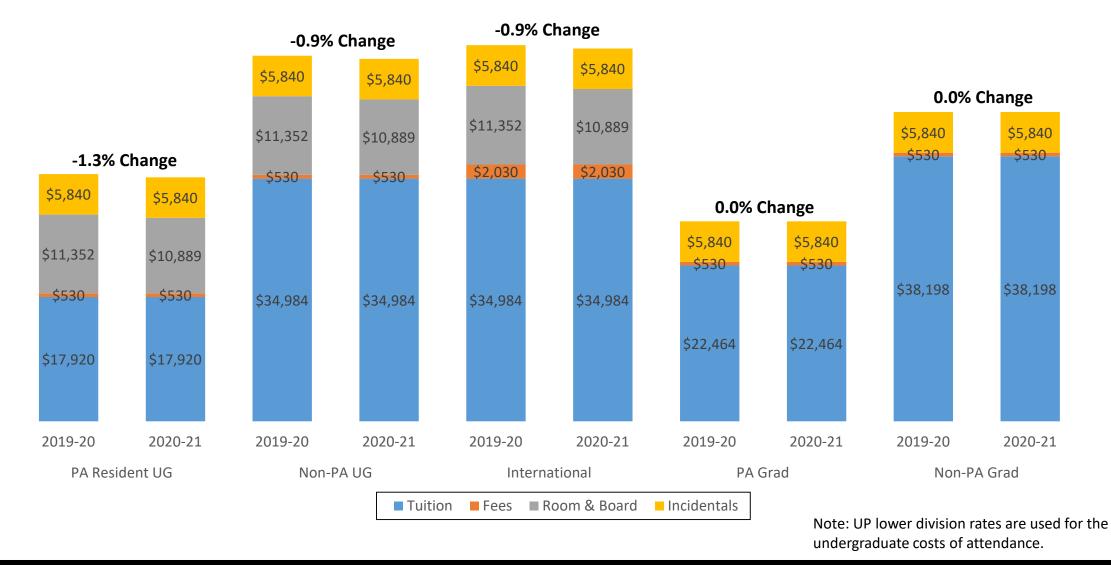

|        |          |
| Mont Alto, New Kensington, Wilkes-Barre           | 0.00%        | \$0    | \$6,611 | 0.00%            | \$0    | \$10,907 |
| Shenango                                          | 0.00%        | \$0    | \$6,489 | 0.00%            | \$0    | \$10,701 |
| Undergraduate Aggregate Increase                  | 0.00%        |        |         | 0.00%            |        |          |

Student Fee

changes: Student Initiated Fee: \$5 at campuses, \$0 at UP

(combination of former Activities and Facilities Fee)

<sup>\*</sup>Tuition and fees for 2020-21 apply regardless of the method of instruction (that is, whether in-person or otherwise) and will not be refunded in the event instruction occurs remotely for any part of the Academic Year.



### **Total Cost of Attendance**





### 2019-20 and 2021-20 E&G Expenditures by Function





### **E&G Centrally Managed Expenditures**



Note: Excludes Ag, Medicine, Law, and Penn College.



### **Summary**

- Budget planning for 2020-21 has been an unusually challenging process due to both anticipated and unanticipated factors
- The budget represents the best estimate given revenue challenges and aggressive expense management
- Depending on path of COVID-19, reserves and/or line of credit may need to be tapped to cover any operating deficits



## **Questions/Discussion**









7/17/2020 FB&CP

### 2020/2021

# Room and Board Rate Proposal Fall Semester 2020 Housing and Food Services

- Change in Length of Fall Semester Residency
- Revised Annual Budget
- Revised Proposal of Room and Board Rates



#### 7/17/2020