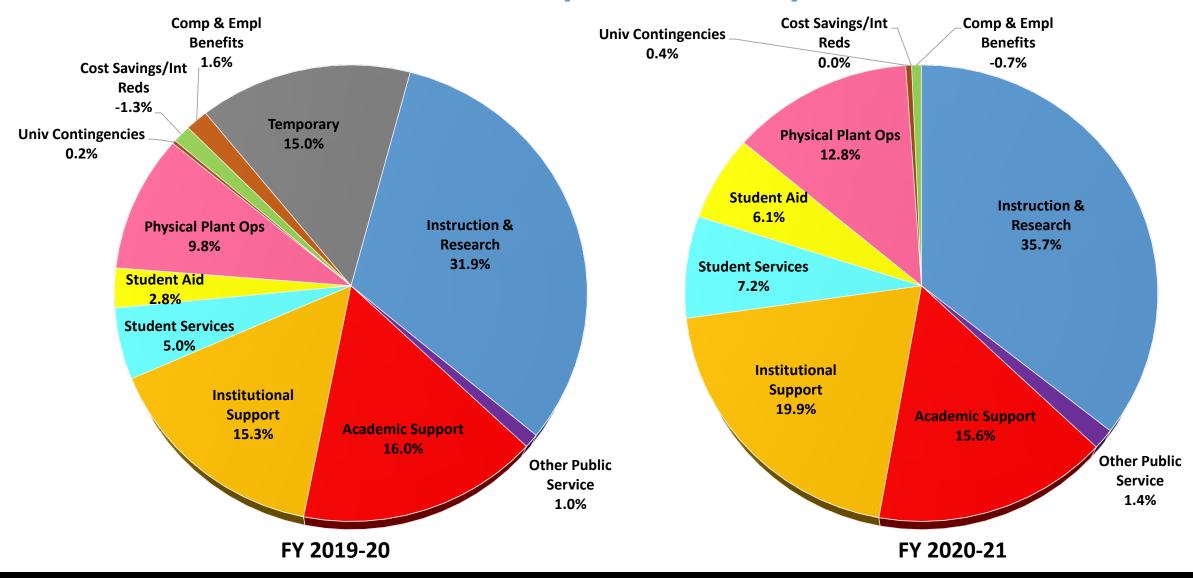

Barre           | 0.00%        | \$0    | \$6,611 | 0.00%            | \$0    | \$10,907 |
| Shenango                                          | 0.00%        | \$0    | \$6,489 | 0.00%            | \$0    | \$10,701 |
| Undergraduate Aggregate Increase                  | 0.00%        |        |         | 0.00%            |        |          |

Student Fee

changes: Student Initiated Fee: \$5 at campuses, \$0 at UP

(combination of former Activities and Facilities Fee)

<sup>\*</sup>Tuition and fees for 2020-21 apply regardless of the method of instruction (that is, whether in-person or otherwise) and will not be refunded in the event instruction occurs remotely for any part of the Academic Year.



### **Total Cost of Attendance**





### 2019-20 and 2021-20 E&G Expenditures by Function





### **E&G Centrally Managed Expenditures**



Note: Excludes Ag, Medicine, Law, and Penn College.



### **Summary**

- Budget planning for 2020-21 has been an unusually challenging process due to both anticipated and unanticipated factors
- The budget represents the best estimate given revenue challenges and aggressive expense management
- Depending on path of COVID-19, reserves and/or line of credit may need to be tapped to cover any operating deficits



## **Questions/Discussion**









7/17/2020 FB&CP

### 2020/2021

# Room and Board Rate Proposal Fall Semester 2020 Housing and Food Services

- Change in Length of Fall Semester Residency
- Revised Annual Budget
- Revised Proposal of Room and Board Rates



#### 7/17/2020

#### FB&CP

#### **FALL SEMESTER 2020**

Housing and Foo