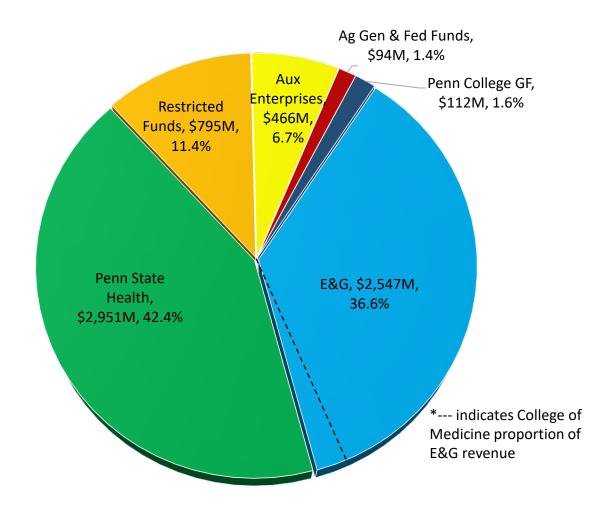

### Comparison of FY 2019-20 and FY 2020-21 Total University Revenue

**FY 2019-20 = \$6.81B** 

**FY 2020-21 = \$6.97B** 