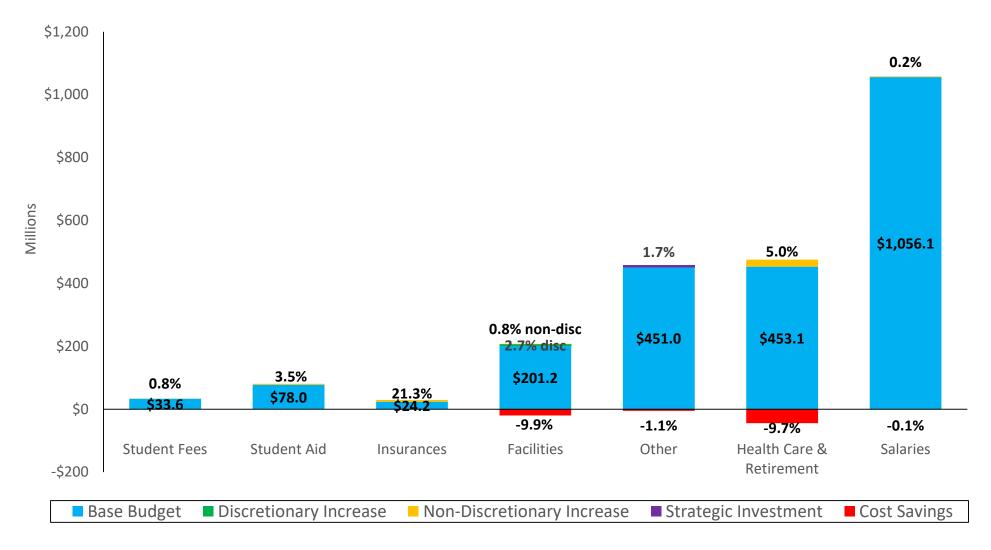

### **E&G Centrally Managed Expenditures**

Note: Excludes Ag, Medicine, Law, and Penn College.