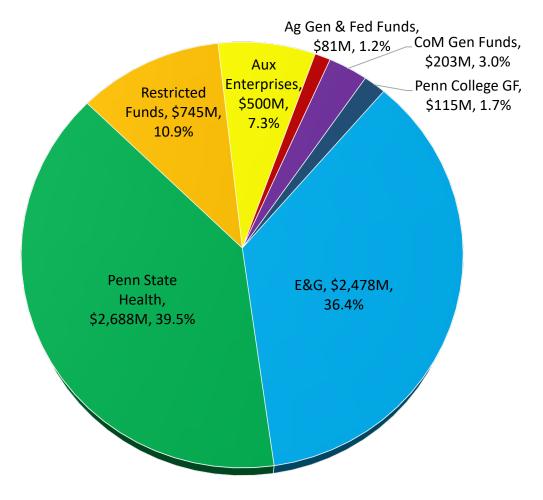

### Comparison of FY 2019-20 and FY 2020-21 Total University Revenue

**FY 2019-20 = \$6.81B** 

**FY 2020-21 = \$6.97B** 