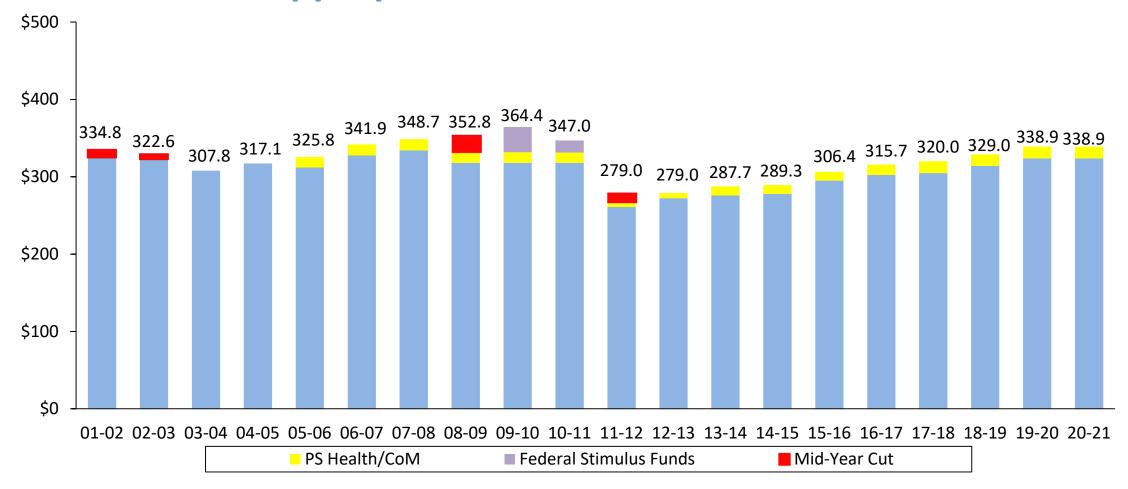

### **Historical State Appropriations**

Note: Effective in 2017-18 amounts for Penn State Health/College of Medicine reflect direct state appropriations to Penn State for Medical Assistance, CURE, Penn State Cancer Institute, ASERT, and other line items. Any federal match funding is not included.