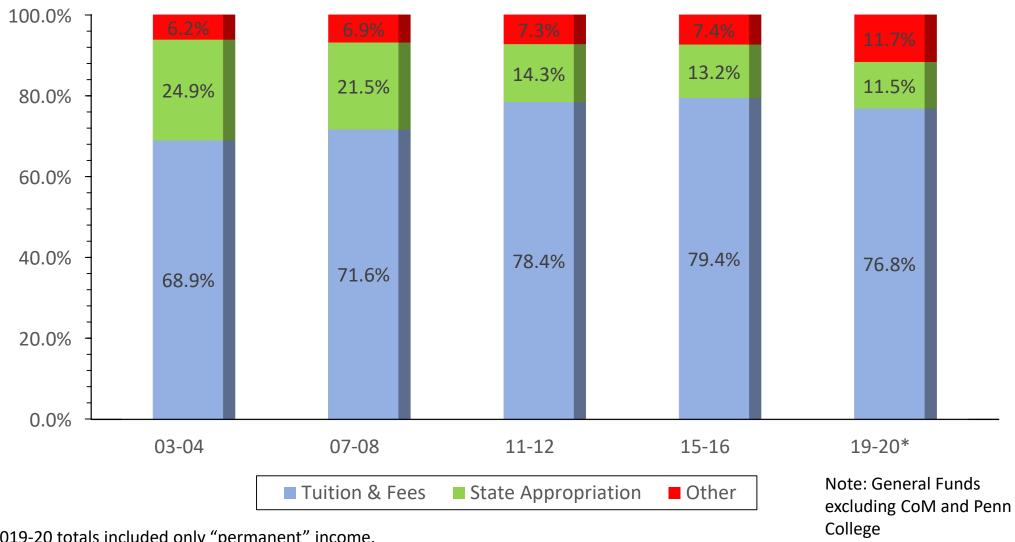

### **Historical General Funds Revenues**

<sup>\*</sup>Prior to 2019-20 totals included only "permanent" income.