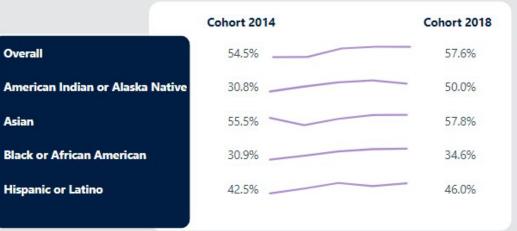

## 4- and 6-Year Grad Rates

Starting Campus All

| Cohort | Overall | American<br>Indian or<br>Alaska Native | Asian | Black or<br>African<br>American | Hispanic or<br>Latino | Native<br>Hawaiian or<br>Pacific Islander | White | Two or More<br>Races | Race or<br>Ethnicity<br>Unknown | International |
|--------|---------|----------------------------------------|-------|---------------------------------|-----------------------|-------------------------------------------|-------|----------------------|---------------------------------|---------------|
| 2018   | 57.6%   | 50.0%                                  | 57.8% | 34.6%                           | 46.0%                 | 71.4%                                     | 61.2% | 47.6%                | 58.9%                           | 57.5%         |
| 2017   | 57.6%   | 57.9%                                  | 57.7% | 34.4%                           | 45.0%                 | 58.3%                                     | 59.6% | 57.2%                | 63.7%                           | 67.1%         |
| 2016   | 57.1%   | 53.3%                                  | 54.8% | 33.6%                           | 46.1%                 | 40.0%                                     | 59.9% | 43.7%                | 63.6%                           | 65.3%         |
| 2015   | 54.5%   | 42.9%                                  | 49.8% | 32.2%                           | 44.2%                 | 26.3%                                     | 57.8% | 47.2%                | 59.0%                           | 60.9%         |
| 2014   | 54.5%   | 30.8%                                  | 55.5% | 30.9%                           | 42.5%                 | 33.3%                                     | 56.9% | 47.0%                | 61.3%                           | 62.2%         |