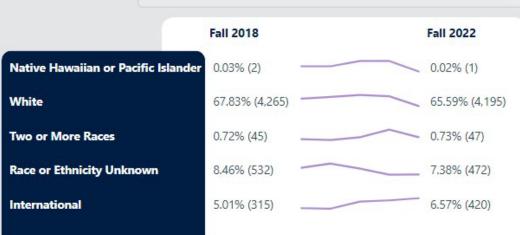

#### **Enrollment**

All ~

|                                  | Fall 2018     | Fall 2022       |
|----------------------------------|---------------|-----------------|
| Overall                          | 100% (91,684) | 100% (88,116)   |
| American Indian or Alaska Native | 0.13% (120)   | <br>0.12% (108) |
| Asian                            | 5.92% (5,430) | 7.02% (6,187)   |
| Black or African American        | 5.43% (4,978) | 5.82% (5,128)   |
| Hispanic or Latino               | 7.18% (6,580) | 8.67% (7,644)   |
|                                  |               |                 |

|                                     | Fall 2018       | Fall 2022          |
|-------------------------------------|-----------------|--------------------|
| Native Hawaiian or Pacific Islander | 0.11% (105)     | 0.09% (82)         |
| White                               | 64.09% (58,757) | 60.86% (53,631)    |
| Two or More Races                   | 3.36% (3,077)   | 3.43% (3,026)      |
| Race or Ethnicity Unknown           | 2.51% (2,300)   | <br>2.71% (2,387)  |
| International                       | 11.27% (10,337) | <br>11.26% (9,923) |
|                                     |                 |                    |