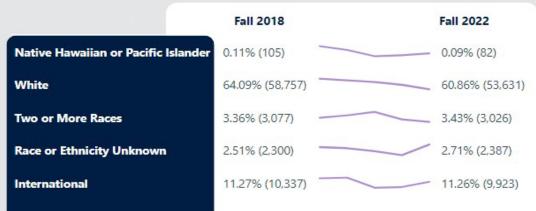

|                                     | Fall 2018       | Fall 2022          |
|-------------------------------------|-----------------|--------------------|
| Native Hawaiian or Pacific Islander | 0.11% (105)     | 0.09% (82)         |
| White                               | 64.09% (58,757) | 60.86% (53,631)    |
| Two or More Races                   | 3.36% (3,077)   | 3.43% (3,026)      |
| Race or Ethnicity Unknown           | 2.51% (2,300)   | <br>2.71% (2,387)  |
| International                       | 11.27% (10,337) | <br>11.26% (9,923) |
|                                     |                 |                    |