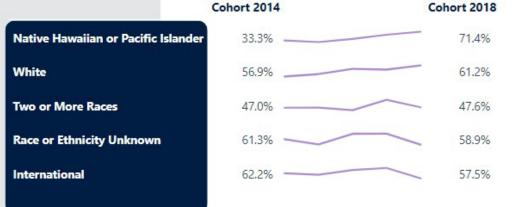

## 4- and 6-Year Grad Rates

Starting Campus All

| Cohort | Overall | American<br>Indian or<br>Alaska Native | Asian | Black or<br>African<br>American | Hispanic or<br>Latino | Native<br>Hawaiian or<br>Pacific Islander | White | Two or More<br>Races | Race or<br>Ethnicity<br>Unknown | International |
|--------|---------|----------------------------------------|-------|---------------------------------|-----------------------|-------------------------------------------|-------|----------------------|---------------------------------|---------------|
| 2018   | 57.6%   | 50.0%                                  | 57.8% | 34.6%                           | 46.0%                 | 71.4%                                     | 61.2% | 47.6%                | 58.9%                           | 57.5%         |
| 2017   | 57.6%   | 57.9%                                  | 57.7% | 34.4%                           | 45.0%                 | 58.3%                                     | 59.6% | 57.2%                | 63.7%                           | 67.1%         |
| 2016   | 57.1%   | 53.3%                                  | 54.8% | 33.6%                           | 46.1%                 | 40.0%                                     | 59.9% | 43.7%                | 63.6%                           | 65.3%         |
| 2015   | 54.5%   | 42.9%                                  | 49.8% | 32.2%                           | 44.2%                 | 26.3%                                     | 57.8% | 47.2%                | 59.0%                           | 60.9%         |
| 2014   | 54.5%   | 30.8%                                  | 55.5% | 30.9%                           | 42.5%                 | 33.3%                                     | 56.9% | 47.0%                | 61.3%                           | 62.2%         |