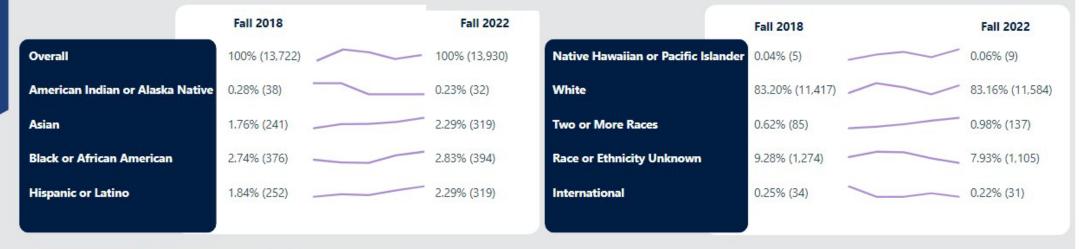

| Undergraduate |               | Graduate                               | Medical       |                                 | Law                   |                                           |                 |                      |                                 |               |
|---------------|---------------|----------------------------------------|---------------|---------------------------------|-----------------------|-------------------------------------------|-----------------|----------------------|---------------------------------|---------------|
| Term Overall  | Overall       | American<br>Indian or<br>Alaska Native | Asian         | Black or<br>African<br>American | Hispanic or<br>Latino | Native<br>Hawaiian or<br>Pacific Islander | White           | Two or More<br>Races | Race or<br>Ethnicity<br>Unknown | International |
| Fall 2022     | 100% (73,159) | 0.13% (95)                             | 7.32% (5,353) | 6.08% (4,451)                   | 9.06% (6,631)         | 0.10% (71)                                | 62.73% (45,892) | 3.58% (2,618)        | 2.55% (1,862)                   | 8.46% (6,186) |
| Fall 2021     | 100% (73,476) | 0.12% (89)                             | 7.07% (5,195) | 6.04% (4,441)                   | 8,48% (6,233)         | 0.09% (63)                                | 64.54% (47,422) | 3.53% (2,593)        | 2.17% (1,597)                   | 7.95% (5,843) |
| Fall 2020     | 100% (74,446) | 0.14% (103)                            | 6.70% (4,989) | 5.83% (4,337)                   | 8.07% (6,011)         | 0.09% (65)                                | 65.05% (48,429) | 3.54% (2,639)        | 2.23% (1,661)                   | 8.34% (6,212) |
| Fall 2019     | 100% (76,099) | 0.14% (104)                            | 6.40% (4,873) | 5.64% (4,289)                   | 7.65% (5,825)         | 0.11% (83)                                | 64.97% (49,439) | 3.44% (2,618)        | 2.29% (1,741)                   | 9.37% (7,127) |
|               | 1% (76,646)   | 0.14% (105)                            | 6.12% (4,691) | 5.66% (4,335)                   | 7.31% (5,599)         | 0.12% (90)                                | 65.60% (50,282) | 3.36% (2,576)        | 2.36% (1,811)                   | 9.34% (7,157) |

## **Enrollment**

| Undergraduate |               | Graduate                               | Medical La    |                                 | Law                   |                                           |                 |                      |                                 |               |
|---------------|---------------|----------------------------------------|---------------|---------------------------------|-----------------------|-------------------------------------------|-----------------|----------------------|---------------------------------|---------------|
| Term          | Overall       | American<br>Indian or<br>Alaska Native | Asian         | Black or<br>African<br>American | Hispanic or<br>Latino | Native<br>Hawaiian or<br>Pacific Islander | White           | Two or More<br>Races | Race or<br>Ethnicity<br>Unknown | International |
| Fall 2022     | 100% (73,159) | 0.13% (95)                             | 7.32% (5,353) | 6.08% (4,451)                   | 9.06% (6,631)         | 0.10% (71)                                | 62.73% (45,892) | 3.58% (2,618)        | 2.55% (1,862)                   | 8,46% (6,186) |
| Fall 2021     | 100% (73,476) | 0.12% (89)                             | 7.07% (5,195) | 6.04% (4,441)                   | 8.48% (6,233)         | 0.09% (63)                                | 64.54% (47,422) | 3.53% (2,593)        | 2.17% (1,597)                   | 7.95% (5,843) |
| Fall 2020     | 100% (74,446) | 0.14% (103)                            | 6.70% (4,989) | 5.83% (4,337)                   | 8.07% (6,011)         | 0.09% (65)                                | 65.05% (48,429) | 3.54% (2,639)        | 2.23% (1,661)                   | 8.34% (6,212) |
| Fall 2019     | 100% (76,099) | 0.14% (104)                            | 6.40% (4,873) | 5.64% (4,289)                   | 7.65% (5,825)         | 0.11% (83)                                | 64.97% (49,439) | 3.44% (2,618)        | 2.29% (1,741)                   | 9.37% (7,127) |
| Fall 2018     | 100% (76,646) | 0.14% (105)                            | 6.12% (4,691) | 5,66% (4,335)                   | 7.31% (5,599)         | 0.12% (90)                                | 65.60% (50,282) | 3.36% (2,576)        | 2.36% (1,811)                   | 9.34% (7,157) |