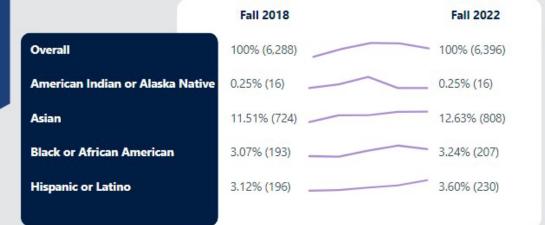

#### **Enrollment**

All ~

|                                  | Fall 2018     | Fall 2022       |
|----------------------------------|---------------|-----------------|
| Overall                          | 100% (91,684) | 100% (88,116)   |
| American Indian or Alaska Native | 0.13% (120)   | <br>0.12% (108) |
| Asian                            | 5.92% (5,430) | 7.02% (6,187)   |
| Black or African American        | 5.43% (4,978) | 5.82% (5,128)   |
| Hispanic or Latino               | 7.18% (6,580) | 8.67% (7,644)   |
|                                  |               |                 |

|                                     | Fall 2018       | Fall 2022          |
|-------------------------------------|-----------------|--------------------|
| Native Hawaiian or Pacific Islander | 0.11% (105)     | 0.09% (82)         |
| White                               | 64.09% (58,757) | 60.86% (53,631)    |
| Two or More Races                   | 3.36% (3,077)   | 3.43% (3,026)      |
| Race or Ethnicity Unknown           | 2.51% (2,300)   | <br>2.71% (2,387)  |
| International                       | 11.27% (10,337) | <br>11.26% (9,923) |
|                                     |                 |                    |