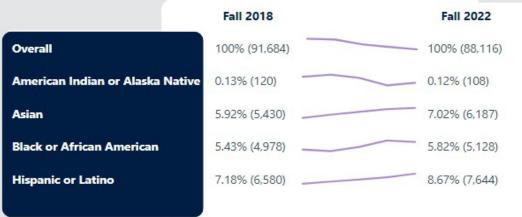

#### **Enrollment**

All ~

|                                  | Fall 2018     | Fall 2022       |
|----------------------------------|---------------|-----------------|
| Overall                          | 100% (91,684) | 100% (88,116)   |
| American Indian or Alaska Native | 0.13% (120)   | <br>0.12% (108) |
| Asian                            | 5.92% (5,430) | 7.02% (6,187)   |
| Black or African American        | 5.43% (4,978) | 5.82% (5,128)   |
| Hispanic or Latino               | 7.18% (6,580) | 8.67% (7,644)   |
|                                  |               |                 |